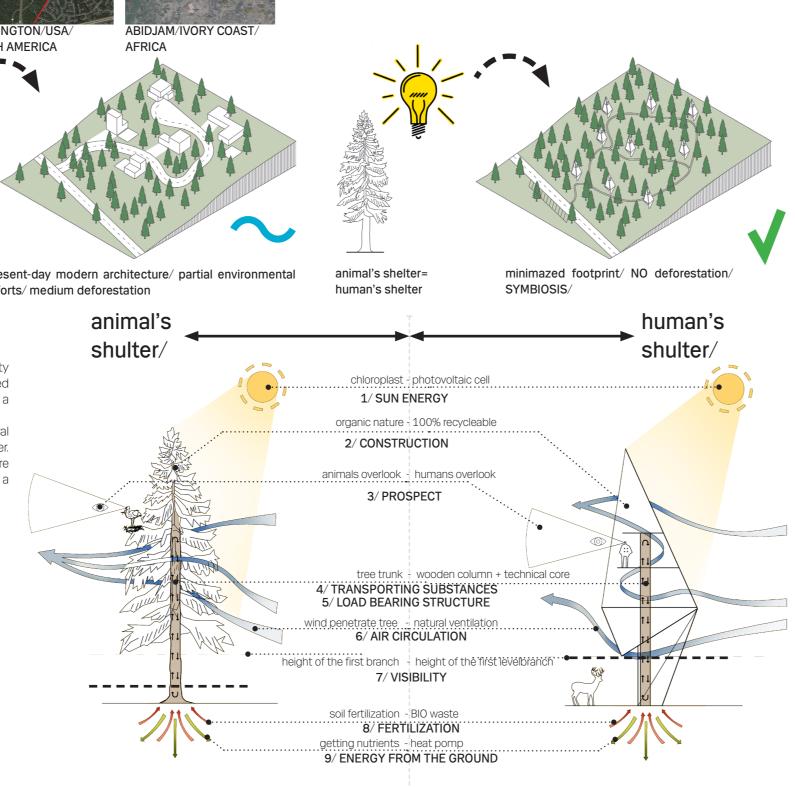

# LOCALIZATION/

Although at the beginning this project arose by observing only the local situation, after some research it was obvious that this must be rather a world-wide strategy. Majority of countries started adopting the western model of lifestyle, where deforestation for residential purposes was happening on regular basis. "Primeval symbiosis" is a very flexible project in its form so that it could be brought into effect almost everywhere, if needed. The factor that influences mostly the possible placement is depending on the height of forest canopies. Because of the their shadows the shelter construction should be located in areas marked between blue and green range of colors on the map below.

## SOLUTION/

The aim was to design a structure that would not have any footprint on the nature. Fully functional interior was intended for two people and if needed, in special occasions could be extended up to four. In order to provide as much space as possible alternating threads stairs were implemented. This allowed fitting spacious interior into a compact and light form. Construction divides into 4 levels with a clear different functional program on each floor. This well equipped structure is a balance of comfortableness and practicality.