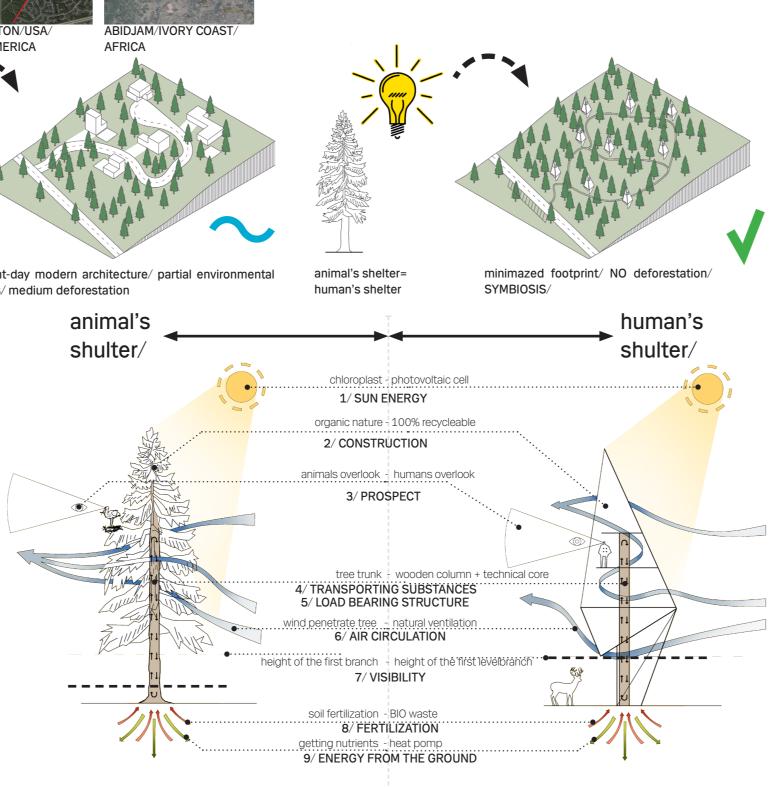

This project is an example of the solution to this problem

## SOLUTION/

The aim was to design a structure that would not have any footprint on the nature. Fully functional interior was intended for two people and if needed, in special occasions could be extended up to four. In order to provide as much space as possible alternating threads stairs were implemented. This allowed fitting spacious interior into a compact and light form. Construction divides into 4 levels with a clear different functional program on each floor. This well equipped structure is a balance of comfortableness and practicality.