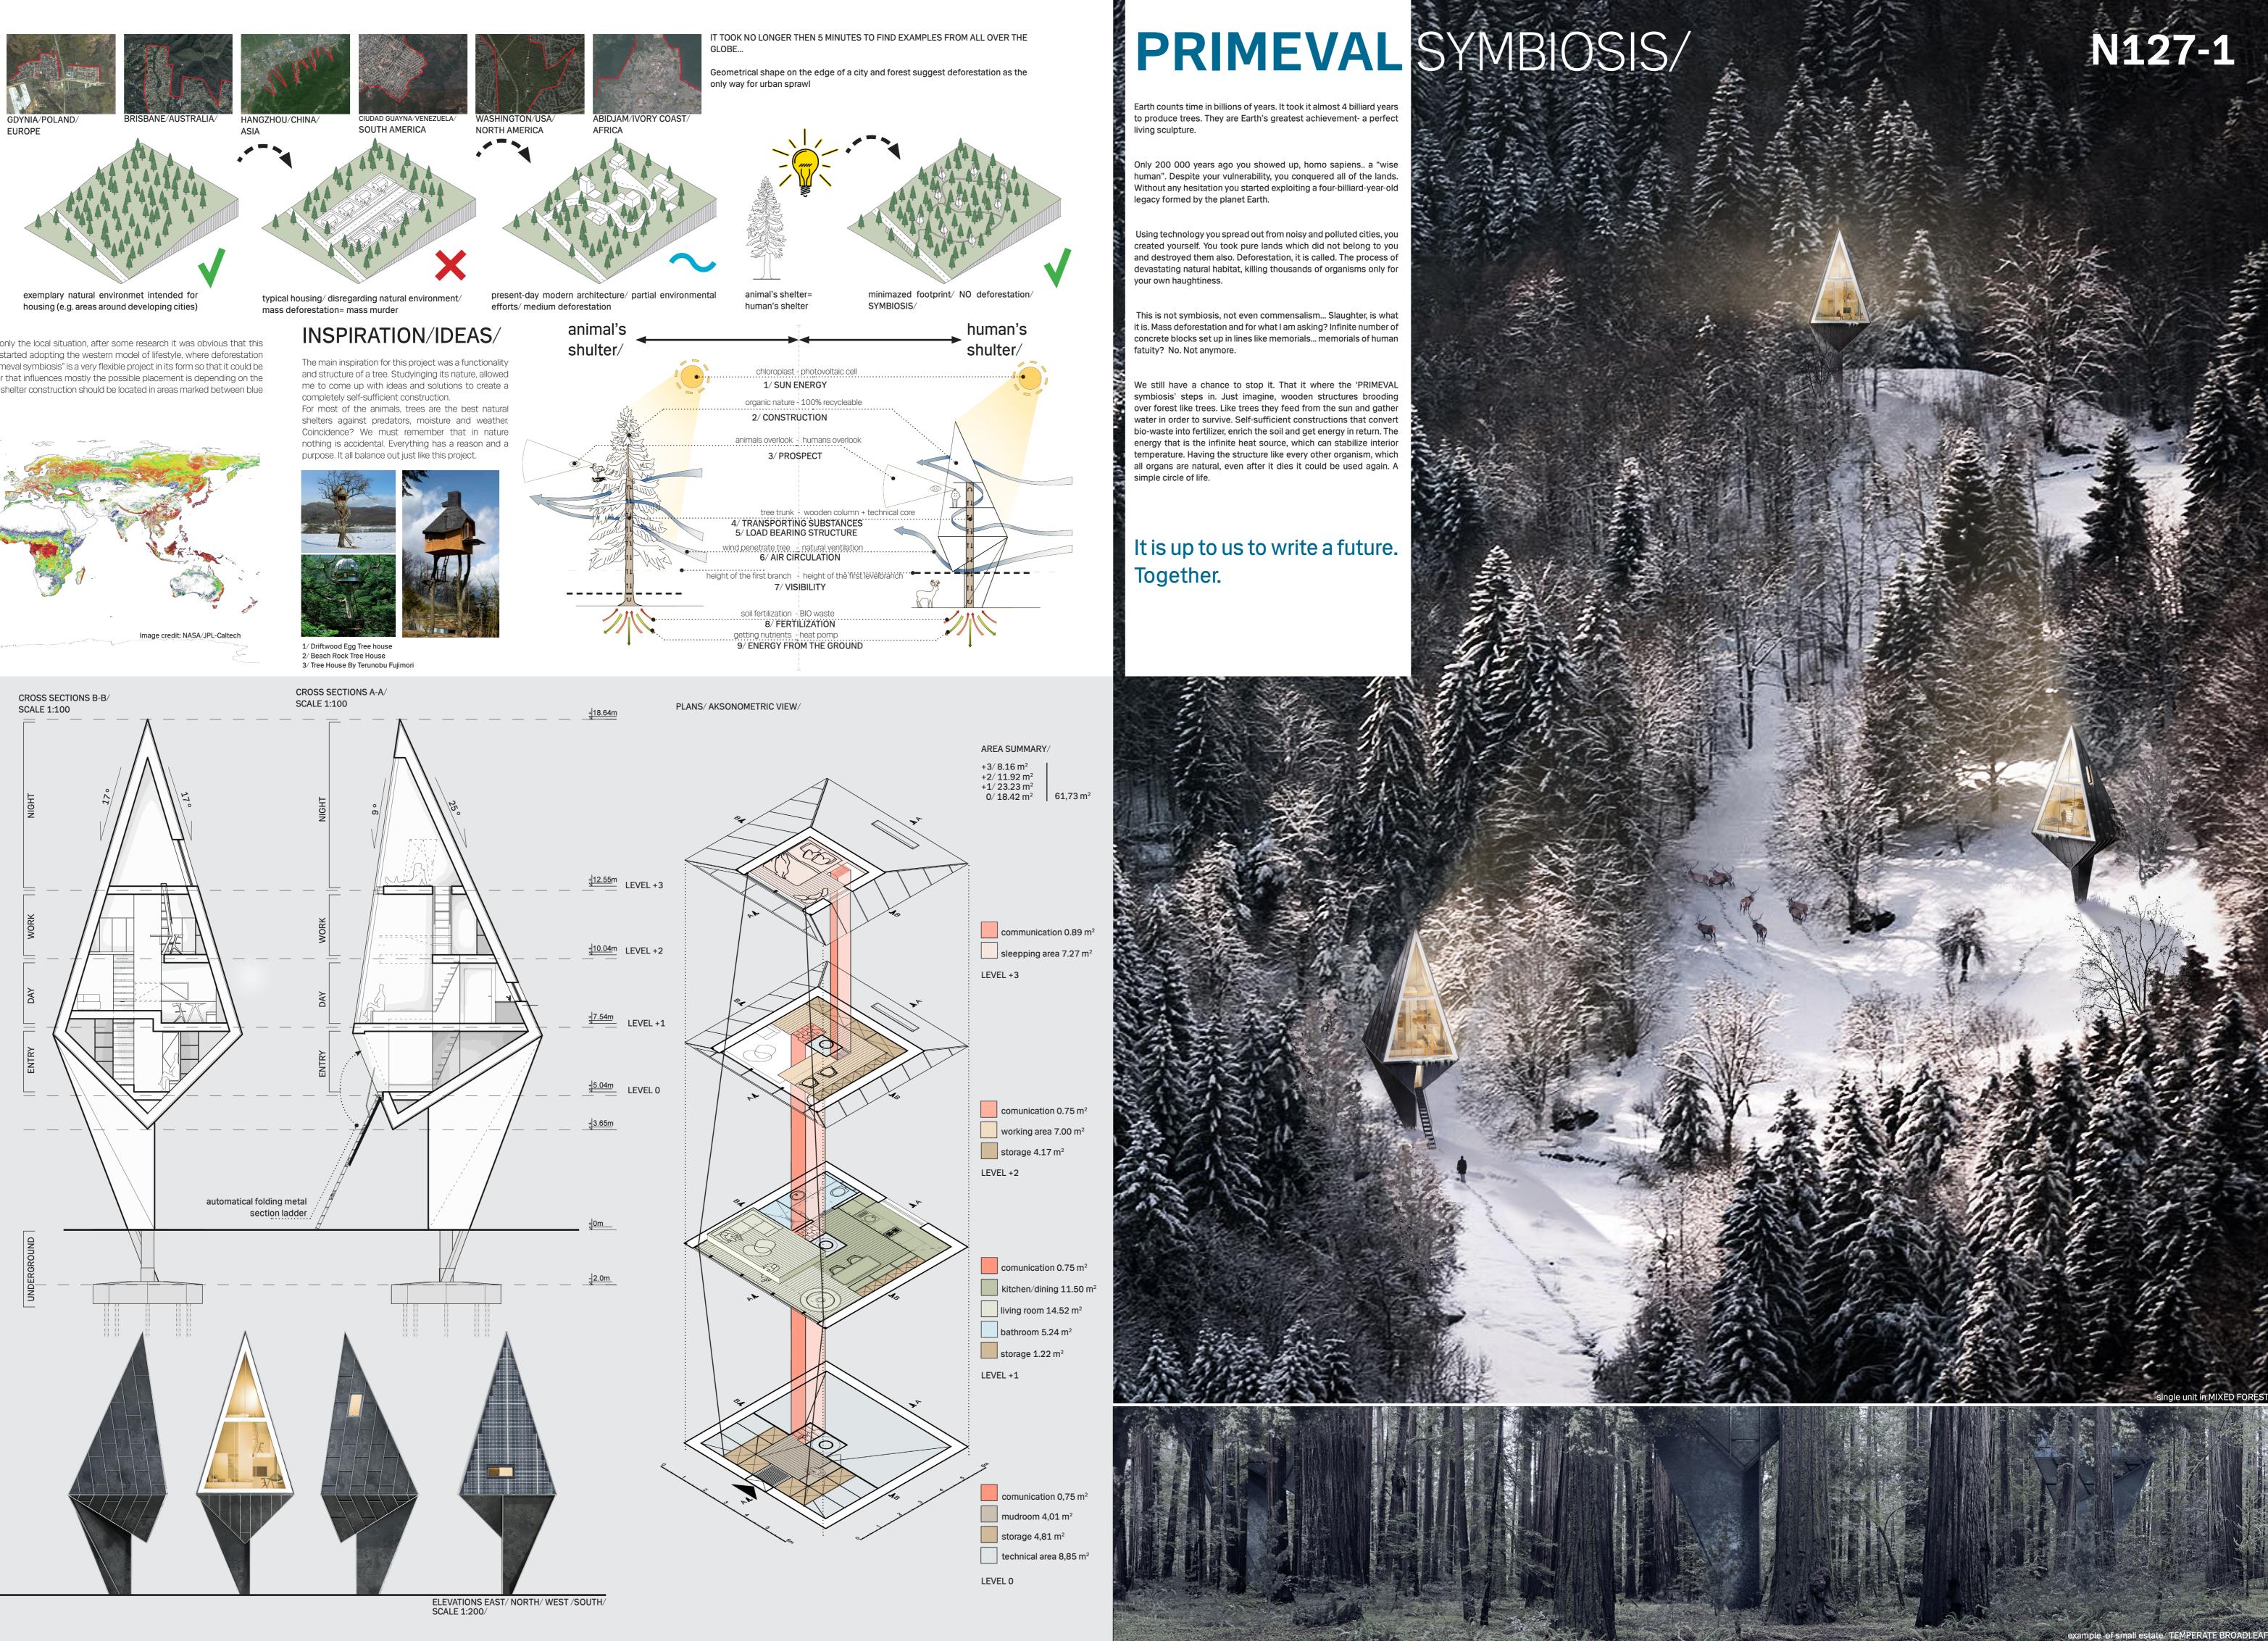

Increasing population of present cities caused rapid decline in their attractiveness. Both, better road infrastructure and wide variety of public transport encourage us to move out to the more peaceful and quiet greenbelts. However, did we ever thought how it is possible that there always is a place for another new estate?

Sometimes we forget that deforestation is the only way to expand in a traditional way. Like a virus we are taking territories that do not belong to us. We want to be "close" to nature and in the same time we are the ones responsible for its devastation.

This project is an example of the solution to this problem

# LOCALIZATION/

Although at the beginning this project arose by observing only the local situation, after some research it was obvious that this must be rather a world-wide strategy. Majority of countries started adopting the western model of lifestyle, where deforestation for residential purposes was happening on regular basis. "Primeval symbiosis" is a very flexible project in its form so that it could be brought into effect almost everywhere, if needed. The factor that influences mostly the possible placement is depending on the height of forest canopies. Because of the their shadows the shelter construction should be located in areas marked between blue and green range of colors on the map below.

## SOLUTION/

The aim was to design a structure that would not have any footprint on the nature. Fully functional interior was intended for two people and if needed, in special occasions could be extended up to four. In order to provide as much space as possible alternating threads stairs were implemented. This allowed fitting spacious interior into a compact and light form. Construction divides into 4 levels with a clear different functional program on each floor. This well equipped structure is a balance of comfortableness and practicality.