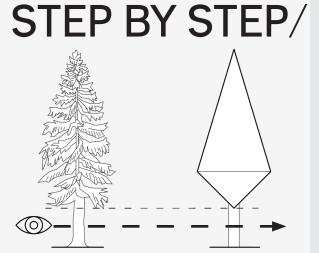

## SOLUTION/

The aim was to design a structure that would not have any footprint on the nature. Fully functional interior was intended for two people and if needed, in special occasions could be extended up to four. In order to provide as much space as possible alternating threads stairs were implemented. This allowed fitting spacious interior into a compact and light form. Construction divides into 4 levels with a clear different functional program on each floor. This well equipped structure is a balance of comfortableness and practicality.