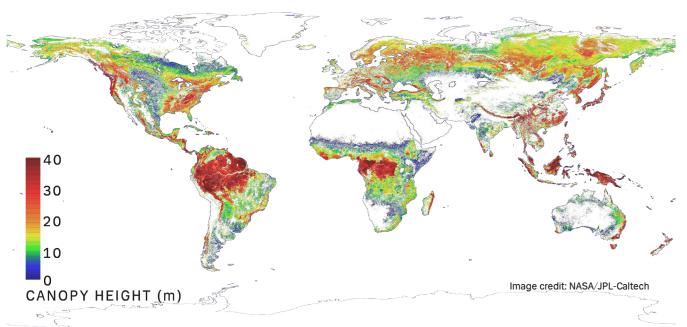

# LOCALIZATION/

Although at the beginning this project arose by observing only the local situation, after some research it was obvious that this must be rather a world-wide strategy. Majority of countries started adopting the western model of lifestyle, where deforestation for residential purposes was happening on regular basis. "Primeval symbiosis" is a very flexible project in its form so that it could be brought into effect almost everywhere, if needed. The factor that influences mostly the possible placement is depending on the height of forest canopies. Because of the their shadows the shelter construction should be located in areas marked between blue and green range of colors on the map below.